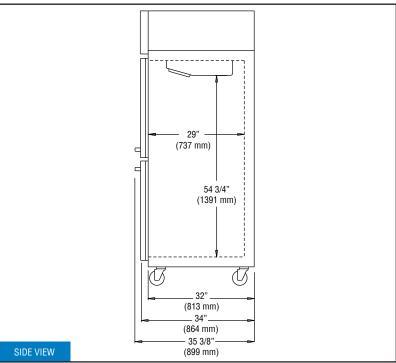

# **Model Specifications**

| Net Capacity (cubic feet) 20 (566 cu I) Width, Overall (inches) 26 (660 mm)  Depth, Overall (inches) 35 3/8 (899 mm) Depth (inches) (less doors) 32 (813 mm)  Depth (inches) (doors open 90°) 55 1/2 (1410 mm) Clear Door Width (inches) 19 3/8 (492 mm) Clear Half Door Height (inches) 27 1/2 (699 mm) Height, Overall (inches) (including 5" casters) 82 1/4 (2089 mm) Number of Doors 2 Number of Shelves 3 Shelf Area (square feet) 20.4 (1.9 sq m) Tray Slide Capacity (per half section) (2" centers)  REFRIGERANT DATA Condensing Unit Size (H.P.) 1/2 Capacity (BTU per hour)* 1590  ELECTRICAL DATA Voltage (International) 115/60/1 (220/50/1) Feed Wires (including ground) 3 Total Amps (International) 7.6 (4.2) Defrost Amps (International) (No)  SHIPPING DATA                                                                                                                                                                                                                                                                                                                                                                                                                                                                                                                                                                                                                                                                                                                                                                                                                                                                                                                                                                                                                                                                                                                                                                                                                                                                                                                                                | moust spoom                                     | 00.01.0             |
|--------------------------------------------------------------------------------------------------------------------------------------------------------------------------------------------------------------------------------------------------------------------------------------------------------------------------------------------------------------------------------------------------------------------------------------------------------------------------------------------------------------------------------------------------------------------------------------------------------------------------------------------------------------------------------------------------------------------------------------------------------------------------------------------------------------------------------------------------------------------------------------------------------------------------------------------------------------------------------------------------------------------------------------------------------------------------------------------------------------------------------------------------------------------------------------------------------------------------------------------------------------------------------------------------------------------------------------------------------------------------------------------------------------------------------------------------------------------------------------------------------------------------------------------------------------------------------------------------------------------------------------------------------------------------------------------------------------------------------------------------------------------------------------------------------------------------------------------------------------------------------------------------------------------------------------------------------------------------------------------------------------------------------------------------------------------------------------------------------------------------------|-------------------------------------------------|---------------------|
| Width, Overall (inches)  Depth, Overall (inches) (including handles)  Depth (inches) (less doors)  Depth (inches) (doors open 90°)  Clear Door Width (inches)  Clear Half Door Height (inches)  Height, Overall (inches) (including 5" casters)  Number of Doors  Number of Shelves  Shelf Area (square feet)  Tray Slide Capacity (per half section) (2" centers)  REFRIGERANT DATA  Condensing Unit Size (H.P.)  Capacity (BTU per hour)*  ELECTRICAL DATA  Voltage (International)  Total Amps (International)  Total Amps (International)  10 ft. Cord/Plug [attached] (International)  10 ft. Cord/Plug [attached] (International)  Teed Wires (including attached] (International)  Teed (No)                                                                                                                                                                                                                                                                                                                                                                                                                                                                                                                                                                                                                                                                                                                                                                                                                                                                                                                                                                                                                                                                                                                                                                                                                                                                                                                                                                                                                            | DIMENSIONAL DATA                                |                     |
| Depth, Overall (inches) (including handles)  Depth (inches) (less doors)  Depth (inches) (less doors)  Depth (inches) (doors open 90°)  Clear Door Width (inches)  Clear Half Door Height (inches)  Clear Half Door Height (inches)  Height, Overall (inches) (including 5" casters)  Number of Doors  Number of Shelves  Shelf Area (square feet)  Tray Slide Capacity (per half section) (2" centers)  REFRIGERANT DATA  Condensing Unit Size (H.P.)  Capacity (BTU per hour)*  ELECTRICAL DATA  Voltage (International)  Total Amps (International)  Total Amps (International)  Tot. Cord/Plug [attached] (International)  15 3/8 (899 mm)  32 (813 mm)  32 (813 mm)  55 1/2 (1410 mm)  55 1/2 (1410 mm)  50 4/99 mm)  82 1/4 (2089 mm)  11  11  11  11  11  11  11  11  11                                                                                                                                                                                                                                                                                                                                                                                                                                                                                                                                                                                                                                                                                                                                                                                                                                                                                                                                                                                                                                                                                                                                                                                                                                                                                                                                                | Net Capacity (cubic feet)                       | 20 (566 cu I)       |
| Depth (inches) (less doors)   32 (813 mm)                                                                                                                                                                                                                                                                                                                                                                                                                                                                                                                                                                                                                                                                                                                                                                                                                                                                                                                                                                                                                                                                                                                                                                                                                                                                                                                                                                                                                                                                                                                                                                                                                                                                                                                                                                                                                                                                                                                                                                                                                                                                                      | Width, Overall (inches)                         | 26 (660 mm)         |
| Depth (inches) (doors open 90°)  Clear Door Width (inches)  Clear Half Door Height (inches)  Height, Overall (inches) (including 5" casters)  Number of Doors  Number of Shelves  Shelf Area (square feet)  Tray Slide Capacity (per half section) (2" centers)  REFRIGERANT DATA  Condensing Unit Size (H.P.)  Capacity (BTU per hour)*  ELECTRICAL DATA  Voltage (International)  Total Amps (International)  Total Amps (International)  10 ft. Cord/Plug [attached] (International)  19 3/8 (492 mm)  27 1/2 (699 mm)  82 1/4 (2089 mm)  11 2  20.4 (1.9 sq m)  11  11  11  11  11  11  12  15  17  17  17  17  17  17  17  17  17                                                                                                                                                                                                                                                                                                                                                                                                                                                                                                                                                                                                                                                                                                                                                                                                                                                                                                                                                                                                                                                                                                                                                                                                                                                                                                                                                                                                                                                                                         |                                                 | 35 3/8 (899 mm)     |
| Clear Door Width (inches)  Clear Half Door Height (inches)  Height, Overall (inches) (including 5" casters)  Number of Doors  Number of Shelves  Shelf Area (square feet)  Tray Slide Capacity (per half section) (2" centers)  REFRIGERANT DATA  Condensing Unit Size (H.P.)  Capacity (BTU per hour)*  FLECTRICAL DATA  Voltage (International)  Total Amps (International)  10 ft. Cord/Plug [attached] (International)  19 3/8 (492 mm)  27 1/2 (699 mm)  82 1/4 (2089 mm)  11  11  11  11  11  11  11  11  11                                                                                                                                                                                                                                                                                                                                                                                                                                                                                                                                                                                                                                                                                                                                                                                                                                                                                                                                                                                                                                                                                                                                                                                                                                                                                                                                                                                                                                                                                                                                                                                                             | Depth (inches) (less doors)                     | 32 (813 mm)         |
| Clear Half Door Height (inches)  Height, Overall (inches) (including 5" casters)  Number of Doors  Number of Shelves  Shelf Area (square feet)  Tray Slide Capacity (per half section) (2" centers)  REFRIGERANT DATA  Condensing Unit Size (H.P.)  Capacity (BTU per hour)*  ELECTRICAL DATA  Voltage (International)  Total Amps (International)  Total Amps (International)  10 ft. Cord/Plug [attached] (International)  112 (699 mm)  82 1/4 (2089 mm)  82 1/4 (2089 mm)  11 (208 mm)  1 | Depth (inches) (doors open 90°)                 | 55 1/2 (1410 mm)    |
| Height, Overall (inches) (including 5" casters)  Number of Doors  Number of Shelves  Shelf Area (square feet)  Tray Slide Capacity (per half section) (2" centers)  REFRIGERANT DATA  Condensing Unit Size (H.P.)  Capacity (BTU per hour)*  PLECTRICAL DATA  Voltage (International)  Total Amps (International)  Total Amps (International)  10 ft. Cord/Plug [attached] (International)  11 (2089 mm)  12 (2089 mm)  11 (1.9 sq m)  12 (1.9 sq m)  11 (1.9 sq m)  12 (1.9 sq m)  11  | Clear Door Width (inches)                       | 19 3/8 (492 mm)     |
| Number of Doors  Number of Shelves  Shelf Area (square feet)  Tray Slide Capacity (per half section) (2" centers)  REFRIGERANT DATA  Condensing Unit Size (H.P.)  Capacity (BTU per hour)*  ELECTRICAL DATA  Voltage (International)  Total Amps (International)  10 ft. Cord/Plug [attached] (International)  10 ft. Cord/Plug [attached] (International)  20.4 (1.9 sq m) 11 11 12 1590 172 1590 1590 174 2009 111 115 20.4 (1.9 sq m) 117 20.4 (1.9 sq m) 1 | Clear Half Door Height (inches)                 | 27 1/2 (699 mm)     |
| Number of Shelves 3 Shelf Area (square feet) 20.4 (1.9 sq m) Tray Slide Capacity (per half section) (2" centers) 11  REFRIGERANT DATA Condensing Unit Size (H.P.) 1/2 Capacity (BTU per hour)* 1590  ELECTRICAL DATA Voltage (International) 115/60/1 (220/50/1) Feed Wires (including ground) 3 Total Amps (International) 7.6 (4.2) Defrost Amps (International) 3.7 (2.0) 10 ft. Cord/Plug [attached] Yes (International) (No)                                                                                                                                                                                                                                                                                                                                                                                                                                                                                                                                                                                                                                                                                                                                                                                                                                                                                                                                                                                                                                                                                                                                                                                                                                                                                                                                                                                                                                                                                                                                                                                                                                                                                              | Height, Overall (inches) (including 5" casters) | 82 1/4 (2089 mm)    |
| Shelf Area (square feet)  Tray Slide Capacity (per half section) (2" centers)  REFRIGERANT DATA  Condensing Unit Size (H.P.)  Capacity (BTU per hour)*  ELECTRICAL DATA  Voltage (International)  Total Amps (International)  Defrost Amps (International)  10 ft. Cord/Plug [attached] (No)                                                                                                                                                                                                                                                                                                                                                                                                                                                                                                                                                                                                                                                                                                                                                                                                                                                                                                                                                                                                                                                                                                                                                                                                                                                                                                                                                                                                                                                                                                                                                                                                                                                                                                                                                                                                                                   | Number of Doors                                 | 2                   |
| Tray Slide Capacity (per half section)  REFRIGERANT DATA  Condensing Unit Size (H.P.)  Capacity (BTU per hour)*  ELECTRICAL DATA  Voltage (International)  Total Amps (International)  Defrost Amps (International)  10 ft. Cord/Plug [attached] (No)  (International)  11  11  12  1590  115/60/1 (220/50/1)  3  7.6 (4.2)  7.6 (4.2)  10 ft. Cord/Plug [attached] (No)                                                                                                                                                                                                                                                                                                                                                                                                                                                                                                                                                                                                                                                                                                                                                                                                                                                                                                                                                                                                                                                                                                                                                                                                                                                                                                                                                                                                                                                                                                                                                                                                                                                                                                                                                       | Number of Shelves                               | 3                   |
| REFRIGERANT DATA  Condensing Unit Size (H.P.) 1/2  Capacity (BTU per hour)* 1590  ELECTRICAL DATA  Voltage (International) 115/60/1 (220/50/1)  Feed Wires (including ground) 3  Total Amps (International) 7.6 (4.2)  Defrost Amps (International) 3.7 (2.0)  10 ft. Cord/Plug [attached] Yes (International) (No)                                                                                                                                                                                                                                                                                                                                                                                                                                                                                                                                                                                                                                                                                                                                                                                                                                                                                                                                                                                                                                                                                                                                                                                                                                                                                                                                                                                                                                                                                                                                                                                                                                                                                                                                                                                                            | Shelf Area (square feet)                        | 20.4 (1.9 sq m)     |
| Condensing Unit Size (H.P.) 1/2 Capacity (BTU per hour)* 1590  ELECTRICAL DATA  Voltage (International) 115/60/1 (220/50/1) Feed Wires (including ground) 3  Total Amps (International) 7.6 (4.2) Defrost Amps (International) 3.7 (2.0) 10 ft. Cord/Plug [attached] Yes (International) (No)                                                                                                                                                                                                                                                                                                                                                                                                                                                                                                                                                                                                                                                                                                                                                                                                                                                                                                                                                                                                                                                                                                                                                                                                                                                                                                                                                                                                                                                                                                                                                                                                                                                                                                                                                                                                                                  |                                                 | 11                  |
| Capacity (BTU per hour)* 1590  ELECTRICAL DATA  Voltage (International) 115/60/1 (220/50/1) Feed Wires (including ground) 3  Total Amps (International) 7.6 (4.2)  Defrost Amps (International) 3.7 (2.0)  10 ft. Cord/Plug [attached] Yes (No)                                                                                                                                                                                                                                                                                                                                                                                                                                                                                                                                                                                                                                                                                                                                                                                                                                                                                                                                                                                                                                                                                                                                                                                                                                                                                                                                                                                                                                                                                                                                                                                                                                                                                                                                                                                                                                                                                | REFRIGERANT DATA                                |                     |
| ELECTRICAL DATA  Voltage (International) 115/60/1 (220/50/1) Feed Wires (including ground) 3  Total Amps (International) 7.6 (4.2)  Defrost Amps (International) 3.7 (2.0)  10 ft. Cord/Plug [attached] Yes (International) (No)                                                                                                                                                                                                                                                                                                                                                                                                                                                                                                                                                                                                                                                                                                                                                                                                                                                                                                                                                                                                                                                                                                                                                                                                                                                                                                                                                                                                                                                                                                                                                                                                                                                                                                                                                                                                                                                                                               | Condensing Unit Size (H.P.)                     | 1/2                 |
| Voltage (International) 115/60/1 (220/50/1) Feed Wires (including ground) 3 Total Amps (International) 7.6 (4.2) Defrost Amps (International) 3.7 (2.0) 10 ft. Cord/Plug [attached] Yes (International) (No)                                                                                                                                                                                                                                                                                                                                                                                                                                                                                                                                                                                                                                                                                                                                                                                                                                                                                                                                                                                                                                                                                                                                                                                                                                                                                                                                                                                                                                                                                                                                                                                                                                                                                                                                                                                                                                                                                                                   | Capacity (BTU per hour)*                        | 1590                |
| Feed Wires (including ground) 3  Total Amps (International) 7.6 (4.2)  Defrost Amps (International) 3.7 (2.0)  10 ft. Cord/Plug [attached] Yes (International) (No)                                                                                                                                                                                                                                                                                                                                                                                                                                                                                                                                                                                                                                                                                                                                                                                                                                                                                                                                                                                                                                                                                                                                                                                                                                                                                                                                                                                                                                                                                                                                                                                                                                                                                                                                                                                                                                                                                                                                                            | ELECTRICAL DATA                                 |                     |
| Total Amps (International) 7.6 (4.2)  Defrost Amps (International) 3.7 (2.0)  10 ft. Cord/Plug [attached] Yes (No)                                                                                                                                                                                                                                                                                                                                                                                                                                                                                                                                                                                                                                                                                                                                                                                                                                                                                                                                                                                                                                                                                                                                                                                                                                                                                                                                                                                                                                                                                                                                                                                                                                                                                                                                                                                                                                                                                                                                                                                                             | Voltage (International)                         | 115/60/1 (220/50/1) |
| Defrost Amps (International) 3.7 (2.0)  10 ft. Cord/Plug [attached] Yes (No)                                                                                                                                                                                                                                                                                                                                                                                                                                                                                                                                                                                                                                                                                                                                                                                                                                                                                                                                                                                                                                                                                                                                                                                                                                                                                                                                                                                                                                                                                                                                                                                                                                                                                                                                                                                                                                                                                                                                                                                                                                                   | Feed Wires (including ground)                   | 3                   |
| 10 ft. Cord/Plug [attached] Yes (No)                                                                                                                                                                                                                                                                                                                                                                                                                                                                                                                                                                                                                                                                                                                                                                                                                                                                                                                                                                                                                                                                                                                                                                                                                                                                                                                                                                                                                                                                                                                                                                                                                                                                                                                                                                                                                                                                                                                                                                                                                                                                                           | Total Amps (International)                      | 7.6 (4.2)           |
| (International) (No)                                                                                                                                                                                                                                                                                                                                                                                                                                                                                                                                                                                                                                                                                                                                                                                                                                                                                                                                                                                                                                                                                                                                                                                                                                                                                                                                                                                                                                                                                                                                                                                                                                                                                                                                                                                                                                                                                                                                                                                                                                                                                                           | Defrost Amps (International)                    | 3.7 (2.0)           |
| SHIPPING DATA                                                                                                                                                                                                                                                                                                                                                                                                                                                                                                                                                                                                                                                                                                                                                                                                                                                                                                                                                                                                                                                                                                                                                                                                                                                                                                                                                                                                                                                                                                                                                                                                                                                                                                                                                                                                                                                                                                                                                                                                                                                                                                                  | 0.1                                             |                     |
|                                                                                                                                                                                                                                                                                                                                                                                                                                                                                                                                                                                                                                                                                                                                                                                                                                                                                                                                                                                                                                                                                                                                                                                                                                                                                                                                                                                                                                                                                                                                                                                                                                                                                                                                                                                                                                                                                                                                                                                                                                                                                                                                | SHIPPING DATA                                   |                     |

# **Model Plan Views**

**IMPORTANT NOTE:** If the cabinet is located directly against a wall and/or under a low ceiling, a minimum clearance of 12" is required on top and 3" on sides and rear.