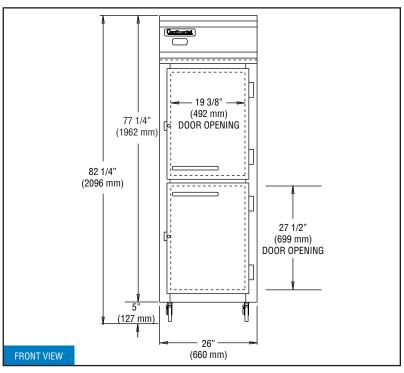

# **Model Specifications**

| Net Capacity (cubic feet) 20 (566 cu I) Width, Overall (inches) 26 (660 mm)  Depth, Overall (inches) 35 3/8 (899 mm) Depth (inches) (less doors) 32 (813 mm)  Depth (inches) (doors open 90°) 55 1/2 (1410 mm) Clear Door Width (inches) 19 3/8 (492 mm) Clear Half Door Height (inches) 27 1/2 (699 mm) Height, Overall (inches) (including 5" casters) 82 1/4 (2089 mm) Number of Doors 2 Number of Shelves 3 Shelf Area (square feet) 20.4 (1.9 sq m) Tray Slide Capacity (per half section) (2" centers)  REFRIGERANT DATA Condensing Unit Size (H.P.) 1/2 Capacity (BTU per hour)* 1590  ELECTRICAL DATA Voltage (International) 115/60/1 (220/50/1) Feed Wires (including ground) 3 Total Amps (International) 7.6 (4.2) Defrost Amps (International) (No)  SHIPPING DATA                                                                                                                                                                                                                                                                                                                                                                                                                                                                                                                                                                                                                                                                                                                                                                                                                                                                                                                                                                                                                                                                                                                                                                                                                                                                                                                                                | moust spoom                                     | 00.01.0             |
|--------------------------------------------------------------------------------------------------------------------------------------------------------------------------------------------------------------------------------------------------------------------------------------------------------------------------------------------------------------------------------------------------------------------------------------------------------------------------------------------------------------------------------------------------------------------------------------------------------------------------------------------------------------------------------------------------------------------------------------------------------------------------------------------------------------------------------------------------------------------------------------------------------------------------------------------------------------------------------------------------------------------------------------------------------------------------------------------------------------------------------------------------------------------------------------------------------------------------------------------------------------------------------------------------------------------------------------------------------------------------------------------------------------------------------------------------------------------------------------------------------------------------------------------------------------------------------------------------------------------------------------------------------------------------------------------------------------------------------------------------------------------------------------------------------------------------------------------------------------------------------------------------------------------------------------------------------------------------------------------------------------------------------------------------------------------------------------------------------------------------------|-------------------------------------------------|---------------------|
| Width, Overall (inches)  Depth, Overall (inches) (including handles)  Depth (inches) (less doors)  Depth (inches) (doors open 90°)  Clear Door Width (inches)  Clear Half Door Height (inches)  Height, Overall (inches) (including 5" casters)  Number of Doors  Number of Shelves  Shelf Area (square feet)  Tray Slide Capacity (per half section) (2" centers)  REFRIGERANT DATA  Condensing Unit Size (H.P.)  Capacity (BTU per hour)*  ELECTRICAL DATA  Voltage (International)  Total Amps (International)  Total Amps (International)  10 ft. Cord/Plug [attached] (International)  10 ft. Cord/Plug [attached] (International)  Teed Wires (including attached] (International)  Teed (No)                                                                                                                                                                                                                                                                                                                                                                                                                                                                                                                                                                                                                                                                                                                                                                                                                                                                                                                                                                                                                                                                                                                                                                                                                                                                                                                                                                                                                            | DIMENSIONAL DATA                                |                     |
| Depth, Overall (inches) (including handles)  Depth (inches) (less doors)  Depth (inches) (less doors)  Depth (inches) (doors open 90°)  Clear Door Width (inches)  Clear Half Door Height (inches)  Clear Half Door Height (inches)  Height, Overall (inches) (including 5" casters)  Number of Doors  Number of Shelves  Shelf Area (square feet)  Tray Slide Capacity (per half section) (2" centers)  REFRIGERANT DATA  Condensing Unit Size (H.P.)  Capacity (BTU per hour)*  ELECTRICAL DATA  Voltage (International)  Total Amps (International)  Total Amps (International)  Tot. Cord/Plug [attached] (International)  15 3/8 (899 mm)  32 (813 mm)  32 (813 mm)  55 1/2 (1410 mm)  55 1/2 (1410 mm)  50 4/99 mm)  82 1/4 (2089 mm)  11  11  11  11  11  11  11  11  11                                                                                                                                                                                                                                                                                                                                                                                                                                                                                                                                                                                                                                                                                                                                                                                                                                                                                                                                                                                                                                                                                                                                                                                                                                                                                                                                                | Net Capacity (cubic feet)                       | 20 (566 cu I)       |
| Depth (inches) (less doors)   32 (813 mm)                                                                                                                                                                                                                                                                                                                                                                                                                                                                                                                                                                                                                                                                                                                                                                                                                                                                                                                                                                                                                                                                                                                                                                                                                                                                                                                                                                                                                                                                                                                                                                                                                                                                                                                                                                                                                                                                                                                                                                                                                                                                                      | Width, Overall (inches)                         | 26 (660 mm)         |
| Depth (inches) (doors open 90°)  Clear Door Width (inches)  Clear Half Door Height (inches)  Height, Overall (inches) (including 5" casters)  Number of Doors  Number of Shelves  Shelf Area (square feet)  Tray Slide Capacity (per half section) (2" centers)  REFRIGERANT DATA  Condensing Unit Size (H.P.)  Capacity (BTU per hour)*  ELECTRICAL DATA  Voltage (International)  Total Amps (International)  Total Amps (International)  10 ft. Cord/Plug [attached] (International)  19 3/8 (492 mm)  27 1/2 (699 mm)  82 1/4 (2089 mm)  11 2  20.4 (1.9 sq m)  11  11  11  11  11  11  12  15  17  17  17  17  17  17  17  17  17                                                                                                                                                                                                                                                                                                                                                                                                                                                                                                                                                                                                                                                                                                                                                                                                                                                                                                                                                                                                                                                                                                                                                                                                                                                                                                                                                                                                                                                                                         |                                                 | 35 3/8 (899 mm)     |
| Clear Door Width (inches)  Clear Half Door Height (inches)  Height, Overall (inches) (including 5" casters)  Number of Doors  Number of Shelves  Shelf Area (square feet)  Tray Slide Capacity (per half section) (2" centers)  REFRIGERANT DATA  Condensing Unit Size (H.P.)  Capacity (BTU per hour)*  FLECTRICAL DATA  Voltage (International)  Total Amps (International)  10 ft. Cord/Plug [attached] (International)  19 3/8 (492 mm)  27 1/2 (699 mm)  82 1/4 (2089 mm)  11  11  11  11  11  11  11  11  11                                                                                                                                                                                                                                                                                                                                                                                                                                                                                                                                                                                                                                                                                                                                                                                                                                                                                                                                                                                                                                                                                                                                                                                                                                                                                                                                                                                                                                                                                                                                                                                                             | Depth (inches) (less doors)                     | 32 (813 mm)         |
| Clear Half Door Height (inches)  Height, Overall (inches) (including 5" casters)  Number of Doors  Number of Shelves  Shelf Area (square feet)  Tray Slide Capacity (per half section) (2" centers)  REFRIGERANT DATA  Condensing Unit Size (H.P.)  Capacity (BTU per hour)*  ELECTRICAL DATA  Voltage (International)  Total Amps (International)  Total Amps (International)  10 ft. Cord/Plug [attached] (International)  112 (699 mm)  82 1/4 (2089 mm)  82 1/4 (2089 mm)  11 (208 mm)  1 | Depth (inches) (doors open 90°)                 | 55 1/2 (1410 mm)    |
| Height, Overall (inches) (including 5" casters)  Number of Doors  Number of Shelves  Shelf Area (square feet)  Tray Slide Capacity (per half section) (2" centers)  REFRIGERANT DATA  Condensing Unit Size (H.P.)  Capacity (BTU per hour)*  PLECTRICAL DATA  Voltage (International)  Total Amps (International)  Total Amps (International)  10 ft. Cord/Plug [attached] (International)  11 (2089 mm)  12 (2089 mm)  11 (1.9 sq m)  12 (1.9 sq m)  11 (1.9 sq m)  12 (1.9 sq m)  11  | Clear Door Width (inches)                       | 19 3/8 (492 mm)     |
| Number of Doors  Number of Shelves  Shelf Area (square feet)  Tray Slide Capacity (per half section) (2" centers)  REFRIGERANT DATA  Condensing Unit Size (H.P.)  Capacity (BTU per hour)*  ELECTRICAL DATA  Voltage (International)  Total Amps (International)  10 ft. Cord/Plug [attached] (International)  10 ft. Cord/Plug [attached] (International)  20.4 (1.9 sq m) 11 11 12 1590 172 1590 1590 174 2009 111 115 20.4 (1.9 sq m) 117 20.4 (1.9 sq m) 1 | Clear Half Door Height (inches)                 | 27 1/2 (699 mm)     |
| Number of Shelves 3 Shelf Area (square feet) 20.4 (1.9 sq m) Tray Slide Capacity (per half section) (2" centers) 11  REFRIGERANT DATA Condensing Unit Size (H.P.) 1/2 Capacity (BTU per hour)* 1590  ELECTRICAL DATA Voltage (International) 115/60/1 (220/50/1) Feed Wires (including ground) 3 Total Amps (International) 7.6 (4.2) Defrost Amps (International) 3.7 (2.0) 10 ft. Cord/Plug [attached] Yes (International) (No)                                                                                                                                                                                                                                                                                                                                                                                                                                                                                                                                                                                                                                                                                                                                                                                                                                                                                                                                                                                                                                                                                                                                                                                                                                                                                                                                                                                                                                                                                                                                                                                                                                                                                              | Height, Overall (inches) (including 5" casters) | 82 1/4 (2089 mm)    |
| Shelf Area (square feet)  Tray Slide Capacity (per half section) (2" centers)  REFRIGERANT DATA  Condensing Unit Size (H.P.)  Capacity (BTU per hour)*  ELECTRICAL DATA  Voltage (International)  Total Amps (International)  Defrost Amps (International)  10 ft. Cord/Plug [attached] (No)                                                                                                                                                                                                                                                                                                                                                                                                                                                                                                                                                                                                                                                                                                                                                                                                                                                                                                                                                                                                                                                                                                                                                                                                                                                                                                                                                                                                                                                                                                                                                                                                                                                                                                                                                                                                                                   | Number of Doors                                 | 2                   |
| Tray Slide Capacity (per half section)  REFRIGERANT DATA  Condensing Unit Size (H.P.)  Capacity (BTU per hour)*  ELECTRICAL DATA  Voltage (International)  Total Amps (International)  Defrost Amps (International)  10 ft. Cord/Plug [attached] (No)  (International)  11  11  12  1590  115/60/1 (220/50/1)  3  7.6 (4.2)  7.6 (4.2)  10 ft. Cord/Plug [attached] (No)                                                                                                                                                                                                                                                                                                                                                                                                                                                                                                                                                                                                                                                                                                                                                                                                                                                                                                                                                                                                                                                                                                                                                                                                                                                                                                                                                                                                                                                                                                                                                                                                                                                                                                                                                       | Number of Shelves                               | 3                   |
| REFRIGERANT DATA  Condensing Unit Size (H.P.) 1/2  Capacity (BTU per hour)* 1590  ELECTRICAL DATA  Voltage (International) 115/60/1 (220/50/1)  Feed Wires (including ground) 3  Total Amps (International) 7.6 (4.2)  Defrost Amps (International) 3.7 (2.0)  10 ft. Cord/Plug [attached] Yes (International) (No)                                                                                                                                                                                                                                                                                                                                                                                                                                                                                                                                                                                                                                                                                                                                                                                                                                                                                                                                                                                                                                                                                                                                                                                                                                                                                                                                                                                                                                                                                                                                                                                                                                                                                                                                                                                                            | Shelf Area (square feet)                        | 20.4 (1.9 sq m)     |
| Condensing Unit Size (H.P.) 1/2 Capacity (BTU per hour)* 1590  ELECTRICAL DATA  Voltage (International) 115/60/1 (220/50/1) Feed Wires (including ground) 3  Total Amps (International) 7.6 (4.2) Defrost Amps (International) 3.7 (2.0) 10 ft. Cord/Plug [attached] Yes (International) (No)                                                                                                                                                                                                                                                                                                                                                                                                                                                                                                                                                                                                                                                                                                                                                                                                                                                                                                                                                                                                                                                                                                                                                                                                                                                                                                                                                                                                                                                                                                                                                                                                                                                                                                                                                                                                                                  |                                                 | 11                  |
| Capacity (BTU per hour)* 1590  ELECTRICAL DATA  Voltage (International) 115/60/1 (220/50/1) Feed Wires (including ground) 3  Total Amps (International) 7.6 (4.2)  Defrost Amps (International) 3.7 (2.0)  10 ft. Cord/Plug [attached] Yes (No)                                                                                                                                                                                                                                                                                                                                                                                                                                                                                                                                                                                                                                                                                                                                                                                                                                                                                                                                                                                                                                                                                                                                                                                                                                                                                                                                                                                                                                                                                                                                                                                                                                                                                                                                                                                                                                                                                | REFRIGERANT DATA                                |                     |
| ELECTRICAL DATA  Voltage (International) 115/60/1 (220/50/1) Feed Wires (including ground) 3  Total Amps (International) 7.6 (4.2)  Defrost Amps (International) 3.7 (2.0)  10 ft. Cord/Plug [attached] Yes (International) (No)                                                                                                                                                                                                                                                                                                                                                                                                                                                                                                                                                                                                                                                                                                                                                                                                                                                                                                                                                                                                                                                                                                                                                                                                                                                                                                                                                                                                                                                                                                                                                                                                                                                                                                                                                                                                                                                                                               | Condensing Unit Size (H.P.)                     | 1/2                 |
| Voltage (International) 115/60/1 (220/50/1) Feed Wires (including ground) 3 Total Amps (International) 7.6 (4.2) Defrost Amps (International) 3.7 (2.0) 10 ft. Cord/Plug [attached] Yes (International) (No)                                                                                                                                                                                                                                                                                                                                                                                                                                                                                                                                                                                                                                                                                                                                                                                                                                                                                                                                                                                                                                                                                                                                                                                                                                                                                                                                                                                                                                                                                                                                                                                                                                                                                                                                                                                                                                                                                                                   | Capacity (BTU per hour)*                        | 1590                |
| Feed Wires (including ground) 3  Total Amps (International) 7.6 (4.2)  Defrost Amps (International) 3.7 (2.0)  10 ft. Cord/Plug [attached] Yes (International) (No)                                                                                                                                                                                                                                                                                                                                                                                                                                                                                                                                                                                                                                                                                                                                                                                                                                                                                                                                                                                                                                                                                                                                                                                                                                                                                                                                                                                                                                                                                                                                                                                                                                                                                                                                                                                                                                                                                                                                                            | ELECTRICAL DATA                                 |                     |
| Total Amps (International) 7.6 (4.2)  Defrost Amps (International) 3.7 (2.0)  10 ft. Cord/Plug [attached] Yes (No)                                                                                                                                                                                                                                                                                                                                                                                                                                                                                                                                                                                                                                                                                                                                                                                                                                                                                                                                                                                                                                                                                                                                                                                                                                                                                                                                                                                                                                                                                                                                                                                                                                                                                                                                                                                                                                                                                                                                                                                                             | Voltage (International)                         | 115/60/1 (220/50/1) |
| Defrost Amps (International) 3.7 (2.0)  10 ft. Cord/Plug [attached] Yes (No)                                                                                                                                                                                                                                                                                                                                                                                                                                                                                                                                                                                                                                                                                                                                                                                                                                                                                                                                                                                                                                                                                                                                                                                                                                                                                                                                                                                                                                                                                                                                                                                                                                                                                                                                                                                                                                                                                                                                                                                                                                                   | Feed Wires (including ground)                   | 3                   |
| 10 ft. Cord/Plug [attached] Yes (No)                                                                                                                                                                                                                                                                                                                                                                                                                                                                                                                                                                                                                                                                                                                                                                                                                                                                                                                                                                                                                                                                                                                                                                                                                                                                                                                                                                                                                                                                                                                                                                                                                                                                                                                                                                                                                                                                                                                                                                                                                                                                                           | Total Amps (International)                      | 7.6 (4.2)           |
| (International) (No)                                                                                                                                                                                                                                                                                                                                                                                                                                                                                                                                                                                                                                                                                                                                                                                                                                                                                                                                                                                                                                                                                                                                                                                                                                                                                                                                                                                                                                                                                                                                                                                                                                                                                                                                                                                                                                                                                                                                                                                                                                                                                                           | Defrost Amps (International)                    | 3.7 (2.0)           |
| SHIPPING DATA                                                                                                                                                                                                                                                                                                                                                                                                                                                                                                                                                                                                                                                                                                                                                                                                                                                                                                                                                                                                                                                                                                                                                                                                                                                                                                                                                                                                                                                                                                                                                                                                                                                                                                                                                                                                                                                                                                                                                                                                                                                                                                                  | 0.1                                             |                     |
|                                                                                                                                                                                                                                                                                                                                                                                                                                                                                                                                                                                                                                                                                                                                                                                                                                                                                                                                                                                                                                                                                                                                                                                                                                                                                                                                                                                                                                                                                                                                                                                                                                                                                                                                                                                                                                                                                                                                                                                                                                                                                                                                | SHIPPING DATA                                   |                     |

# **Model Plan Views**

**IMPORTANT NOTE:** If the cabinet is located directly against a wall and/or under a low ceiling, a minimum clearance of 12" is required on top and 3" on sides and rear.